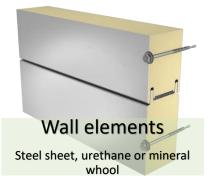

It is an excellent solution for new constructions and for enhancing the indoor climate in existing manufacturing facilities.

**CLIMAPRO 40SW** 

| Tecnical specification                     |                                               |                                                        |  |
|--------------------------------------------|-----------------------------------------------|--------------------------------------------------------|--|
| Product name                               | ClimaPro 40SW                                 | Supply air unit for outdoor installation               |  |
| Air flow/Pressure                          | 40 m³/s,External pressure 300 pa              |                                                        |  |
| Filter                                     | Supply air                                    | 42 x (592x592x535) + 6 x (592x287x535)<br>F7-ePM10 60% |  |
| Duct connection                            | Supply air                                    | 1700x3900 mm                                           |  |
| Duct connection                            | circulation damper                            | 900x3600 mm                                            |  |
| Preheater (effect, temp,<br>flow,pressure) | 484 kW, +55/30 °C, 4.66 l/s, 20 kPa           |                                                        |  |
| Heating coil (effect, temp, flow,pressure) | 1452 kW, +55/30 °C,14 l/s, 20 kPa             | 2 x 6" connections                                     |  |
| Air temperature (Preheater/Heating coil)   | -20-(-10 °C) / -15-15 °C                      |                                                        |  |
| Electrical connection                      | 400V, 50Hz, 60kW                              |                                                        |  |
| Dimensions (l , w, h)                      | 6200 +(1800) x 4655x 4955                     |                                                        |  |
| Weight                                     | -                                             |                                                        |  |
| Construction (frame)                       | Steel                                         |                                                        |  |
| Outer shell (wall,roof,floor)              | Sandwich panel 100 mm isulation               | Mineral wool or polyuretan                             |  |
| Options                                    | Hepafilters, cooling coil, heat recovery coil |                                                        |  |