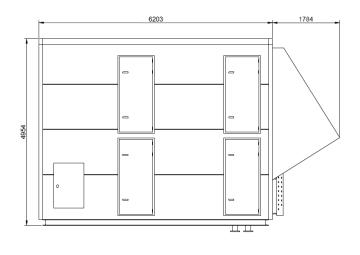

It is an excellent solution for new constructions and for enhancing the indoor climate in existing manufacturing facilities.

**CLIMAPRO 40SW** 

| Tecnical specification                     |                                               |                                                        |  |
|--------------------------------------------|-----------------------------------------------|--------------------------------------------------------|--|
| Product name                               | ClimaPro 40SW                                 | Supply air unit for outdoor installation               |  |
| Air flow/Pressure                          | 40 m³/s,External pressure 300 pa              |                                                        |  |
| Filter                                     | Supply air                                    | 42 x (592x592x535) + 6 x (592x287x535)<br>F7-ePM10 60% |  |
| Duct connection                            | Supply air                                    | 1700x3900 mm                                           |  |
| Duct connection                            | circulation damper                            | 900x3600 mm                                            |  |
| Preheater (effect, temp,<br>flow,pressure) | 484 kW, +55/30 °C, 4.66 l/s, 20 kPa           |                                                        |  |
| Heating coil (effect, temp, flow,pressure) | 1452 kW, +55/30 °C,14 l/s, 20 kPa             | 2 x 6" connections                                     |  |
| Air temperature (Preheater/Heating coil)   | -20-(-10 °C) / -15-15 °C                      |                                                        |  |
| Electrical connection                      | 400V, 50Hz, 60kW                              |                                                        |  |
| Dimensions (l , w, h)                      | 6200 +(1800) x 4655x 4955                     |                                                        |  |
| Weight                                     | -                                             |                                                        |  |
| Construction (frame)                       | Steel                                         |                                                        |  |
| Outer shell (wall,roof,floor)              | Sandwich panel 100 mm isulation               | Mineral wool or polyuretan                             |  |
| Options                                    | Hepafilters, cooling coil, heat recovery coil |                                                        |  |

# MAIN DIMENSIONS:

| ClimaPro  LVI-INSINOORITOMISTO CLIMAPRO AB CY STRÖMSHOLMSVÄGEN 19, 68570 LARSMO |     | Pinustuksen sisäitö<br>Climapro 40SW<br>Mittapiirustus |    | Mittakaavat.<br>1:50 |  |
|---------------------------------------------------------------------------------|-----|--------------------------------------------------------|----|----------------------|--|
| Suunn.                                                                          | JSI | 11.02.2025                                             |    |                      |  |
| Pirt.                                                                           | JSI | Pvm.<br>11.02.2025                                     | ПФ | Piirustuksen numero. |  |
| Tark.                                                                           | PSS | Pvm.<br>11.02.2025                                     | 4  | 40SW-101             |  |