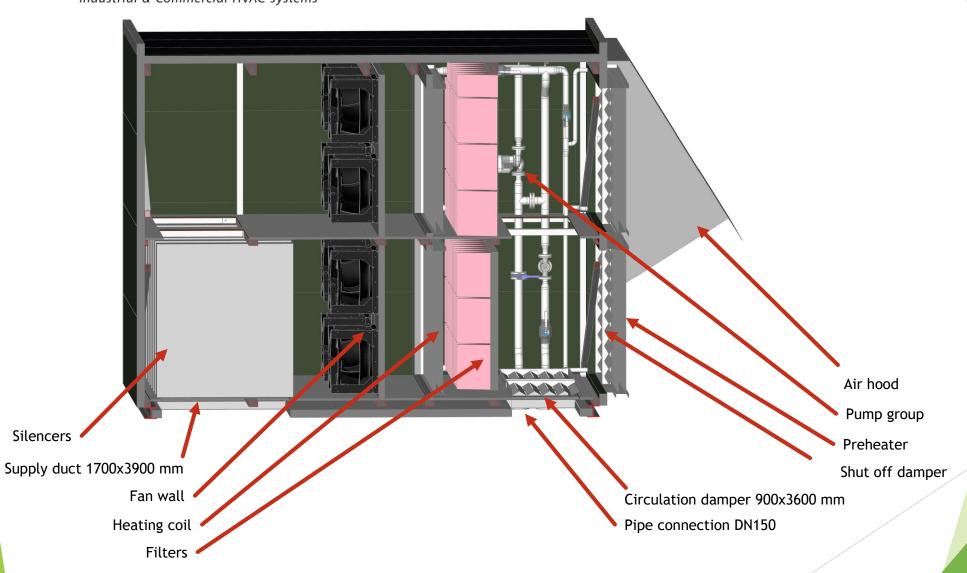

# ClimaPro

Industrial & Commercial HVAC systems

This supply air unit is designed to be placed directly on the roof. The construction consists of a sturdy steel frame with well-insulated wall elements.

The unit has an air capacity of 40 m³/s, and the standard model is equipped with following main components:

- preheating coil
- circulation damper
- filter
- heating coil
- pump group
- fan wall
- sound attenuator

The main components can be customized according to specific requirements, such as filtration, cooling, and heat recovery