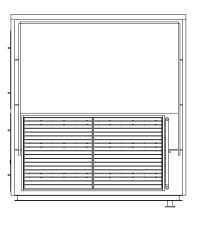

# MAIN DIMENSIONS:

| ClimaPro  LVI-INSINOORITOMISTO CLIMAPRO AB CY STRÖMSHOLMSVÄGEN 19, 68570 LARSMO |     | Pinustuksen sisäitö<br>Climapro 40SW<br>Mittapiirustus |    | Mittakaavat.<br>1:50 |  |
|---------------------------------------------------------------------------------|-----|--------------------------------------------------------|----|----------------------|--|
| Suunn.                                                                          | JSI | 11.02.2025                                             |    |                      |  |
| Pirt.                                                                           | JSI | Pvm.<br>11.02.2025                                     | ПФ | Piirustuksen numero. |  |
| Tark.                                                                           | PSS | Pvm.<br>11.02.2025                                     | 4  | 40SW-101             |  |