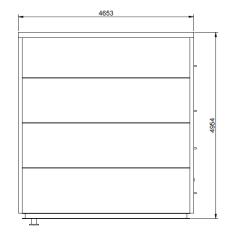

# MAIN DIMENSIONS:

| ClimaPro  LVI-INSINOORITOMISTO CLIMAPRO AB CY STRÖMSHOLMSVÄGEN 19, 68570 LARSMO |     | Pinustuksen sisäitö<br>Climapro 40SW<br>Mittapiirustus |    | Mittakaavat.<br>1:50 |  |
|---------------------------------------------------------------------------------|-----|--------------------------------------------------------|----|----------------------|--|
| Suunn.                                                                          | JSI | 11.02.2025                                             |    |                      |  |
| Pirt.                                                                           | JSI | Pvm.<br>11.02.2025                                     | ПФ | Piirustuksen numero. |  |
| Tark.                                                                           | PSS | Pvm.<br>11.02.2025                                     | 4  | 40SW-101             |  |