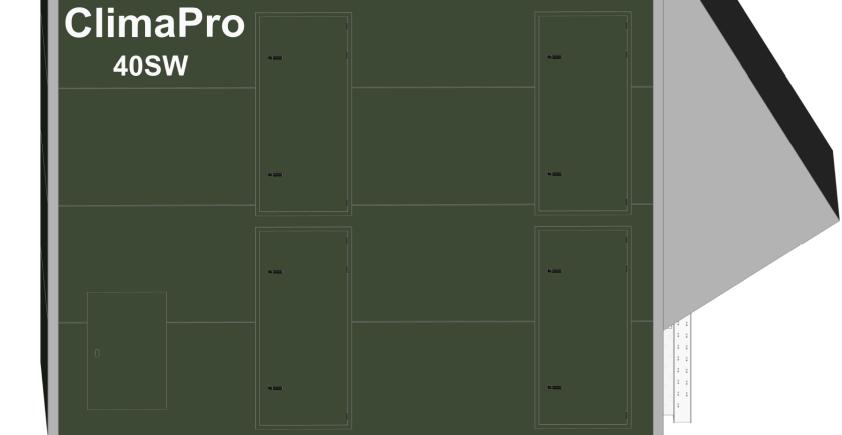

# MAIN DIMENSIONS:

| ClimaPro  LVI-INSINOORITOMISTO CLIMAPRO AB CY STRÖMSHOLMSVÄGEN 19, 68570 LARSMO |     | Pinustuksen sisäitö<br>Climapro 40SW<br>Mittapiirustus |    | Mittakaavat.<br>1:50 |  |
|---------------------------------------------------------------------------------|-----|--------------------------------------------------------|----|----------------------|--|
| Suunn.                                                                          | JSI | 11.02.2025                                             |    |                      |  |
| Pirt.                                                                           | JSI | Pvm.<br>11.02.2025                                     | ПФ | Piirustuksen numero. |  |
| Tark.                                                                           | PSS | Pvm.<br>11.02.2025                                     | 4  | 40SW-101             |  |