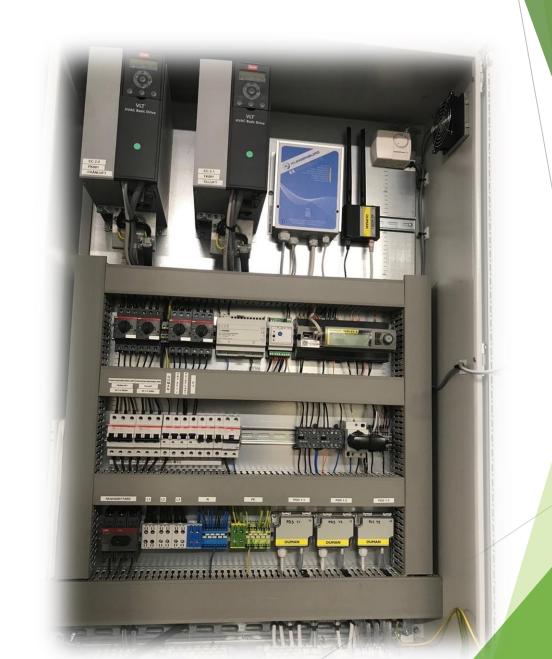

#### **Control and Monitoring:**

**Cabling and Wiring**: The unit comes precabled, with all wiring connected to a central junction box

**Control Options:** Various control systems are available, including automatic and remote options. It can also be customized to integrate with customer-specific systems if desired.

**Sensors:** Essential sensors for monitoring filters, speed, and heat control are included with the delivery

**Connectivity**: Wired or wireless connectivity (Modbus, BACnet).