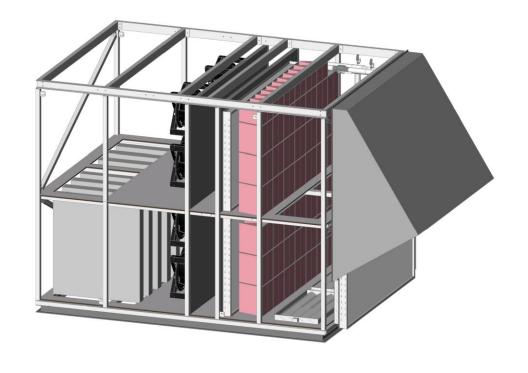

# ClimaPro

Industrial & Commercial HVAC systems

This supply air unit is designed to be placed directly on the roof. The construction consists of a sturdy steel frame with well-insulated wall elements.

The unit has an air capacity of 40 m³/s, and the standard model is equipped with following main components:

- preheating coil
- circulation damper
- filter
- heating coil
- pump group
- fan wall
- sound attenuator

The main components can be customized according to specific requirements, such as filtration, cooling, and heat recovery