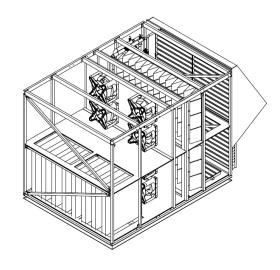

# ClimaPro

Industrial & Commercial HVAC systems

This supply air unit is designed to be placed directly on the roof. The construction consists of a sturdy steel frame with well-insulated wall elements.

The unit has an air capacity of 40 m³/s, and the standard model is equipped with following main components:

- preheating coil
- circulation damper
- filter
- heating coil
- pump group
- fan wall
- sound attenuator

The main components can be customized according to specific requirements, such as filtration, cooling, and heat recovery