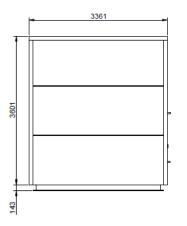

## MAIN DIMENSIONS:

| ClimaPro  Lit-Hisinööstromisto ClimaPro Ab Oy STRÖMSHOLMSVÄCEN 19, 68570 LARSMO |     | Pirustukon sisättö<br>Climapro 20SW<br>Mittapiirustus |    | kaavat.<br>1:50      |  |
|---------------------------------------------------------------------------------|-----|-------------------------------------------------------|----|----------------------|--|
| Suunn.                                                                          | JSI | Pvm.<br>11.02.2025                                    |    |                      |  |
| Pirt.                                                                           | JSI | Pvm.<br>11.02.2025                                    | ПФ | Plirustuksen numero. |  |
| Tark.                                                                           | PSS | Pvm.<br>11.02.2025                                    | TY | 20SW-101             |  |

| Tecnical specification                     |                                               |                                          |  |
|--------------------------------------------|-----------------------------------------------|------------------------------------------|--|
| Product name                               | ClimaPro 20SW                                 | Supply air unit for outdoor installation |  |
| Air flow/Pressure                          | 20 m³/s,External pressure 300 pa              |                                          |  |
| Filter                                     | Supply air                                    | 24 x (592x592x520) F7-ePM10 60%          |  |
| Duct connection                            | Supply air                                    | 1050x2550 mm                             |  |
| Duct connection                            | circulation damper                            | 800x2000 mm                              |  |
| Preheater (effect, temp, flow,pressure)    | 120 kW, +55/30 °C, 1.17 l/s, 20 kPa           |                                          |  |
| Heating coil (effect, temp, flow,pressure) | 362 kW, +50/30 °C, 3.5 l/s, 20 kPa            | 2 x 4" connections                       |  |
| Air temperature (Preheater/Heating coil)   | -20-(-10 °C) / -15-15 °C                      |                                          |  |
| Electrical connection                      | 400V, 50Hz, 30kW                              |                                          |  |
| Dimensions (l , w, h)                      | 6200 +(1400) x 3400x 3745                     |                                          |  |
| Weight                                     | ~7000 kg (depend on radiator spec)            |                                          |  |
| Construction (frame)                       | Steel                                         |                                          |  |
| Outer shell (wall,roof,floor)              | Sandwich panel 100 mm isulation               | Mineral wool or polyuretan               |  |
| Options                                    | Hepafilters, cooling coil, heat recovery coil |                                          |  |