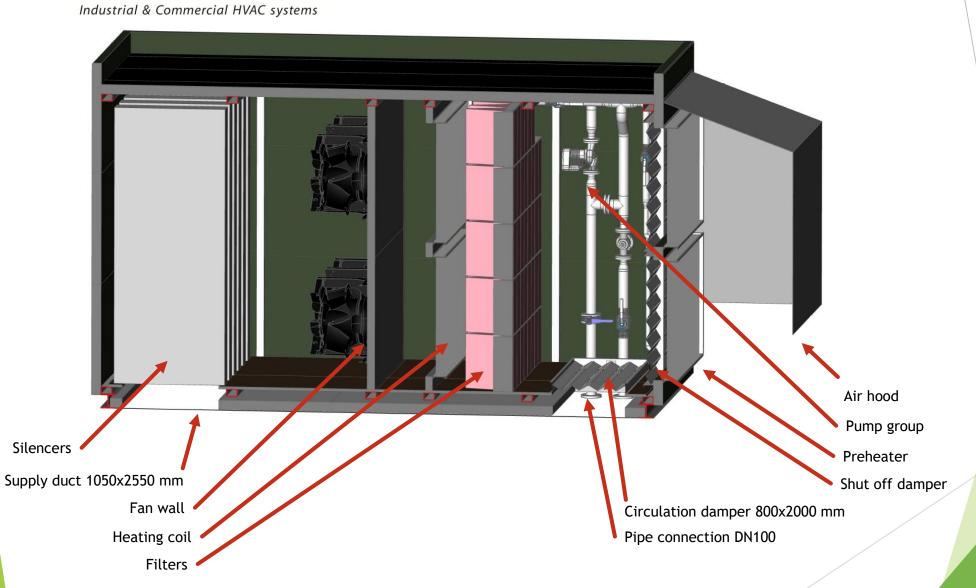

# ClimaPro

Industrial & Commercial HVAC systems

This supply air unit is designed to be placed directly on the roof. The construction consists of a sturdy steel frame with well-insulated wall elements.

The unit has an air capacity of 20 m³/s, and the standard model is equipped with following main components:

- preheating coil
- circulation damper
- filter
- heating coil
- fan wall
- sound attenuator

The main components can be customized according to specific requirements, such as filtration, cooling, and heat recovery

| Tecnical specification                     |                                               |                                          |  |
|--------------------------------------------|-----------------------------------------------|------------------------------------------|--|
| Product name                               | ClimaPro 20SW                                 | Supply air unit for outdoor installation |  |
| Air flow/Pressure                          | 20 m³/s,External pressure 300 pa              |                                          |  |
| Filter                                     | Supply air                                    | 24 x (592x592x520) F7-ePM10 60%          |  |
| Duct connection                            | Supply air                                    | 1050x2550 mm                             |  |
| Duct connection                            | circulation damper                            | 800x2000 mm                              |  |
| Preheater (effect, temp, flow,pressure)    | 120 kW, +55/30 °C, 1.17 l/s, 20 kPa           |                                          |  |
| Heating coil (effect, temp, flow,pressure) | 362 kW, +50/30 °C, 3.5 l/s, 20 kPa            | 2 x 4" connections                       |  |
| Air temperature (Preheater/Heating coil)   | -20-(-10 °C) / -15-15 °C                      |                                          |  |
| Electrical connection                      | 400V, 50Hz, 30kW                              |                                          |  |
| Dimensions (l , w, h)                      | 6200 +(1400) x 3400x 3745                     |                                          |  |
| Weight                                     | ~7000 kg (depend on radiator spec)            |                                          |  |
| Construction (frame)                       | Steel                                         |                                          |  |
| Outer shell (wall,roof,floor)              | Sandwich panel 100 mm isulation               | Mineral wool or polyuretan               |  |
| Options                                    | Hepafilters, cooling coil, heat recovery coil |                                          |  |