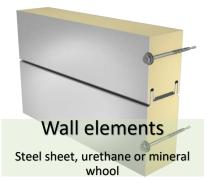

| Tecnical specification                     |                                               |                                          |  |
|--------------------------------------------|-----------------------------------------------|------------------------------------------|--|
| Product name                               | ClimaPro 20SW                                 | Supply air unit for outdoor installation |  |
| Air flow/Pressure                          | 20 m³/s,External pressure 300 pa              |                                          |  |
| Filter                                     | Supply air                                    | 24 x (592x592x520) F7-ePM10 60%          |  |
| Duct connection                            | Supply air                                    | 1050x2550 mm                             |  |
| Duct connection                            | circulation damper                            | 800x2000 mm                              |  |
| Preheater (effect, temp, flow,pressure)    | 120 kW, +55/30 °C, 1.17 l/s, 20 kPa           |                                          |  |
| Heating coil (effect, temp, flow,pressure) | 362 kW, +50/30 °C, 3.5 l/s, 20 kPa            | 2 x 4" connections                       |  |
| Air temperature (Preheater/Heating coil)   | -20-(-10 °C) / -15-15 °C                      |                                          |  |
| Electrical connection                      | 400V, 50Hz, 30kW                              |                                          |  |
| Dimensions (l , w, h)                      | 6200 +(1400) x 3400x 3745                     |                                          |  |
| Weight                                     | ~7000 kg (depend on radiator spec)            |                                          |  |
| Construction (frame)                       | Steel                                         |                                          |  |
| Outer shell (wall,roof,floor)              | Sandwich panel 100 mm isulation               | Mineral wool or polyuretan               |  |
| Options                                    | Hepafilters, cooling coil, heat recovery coil |                                          |  |