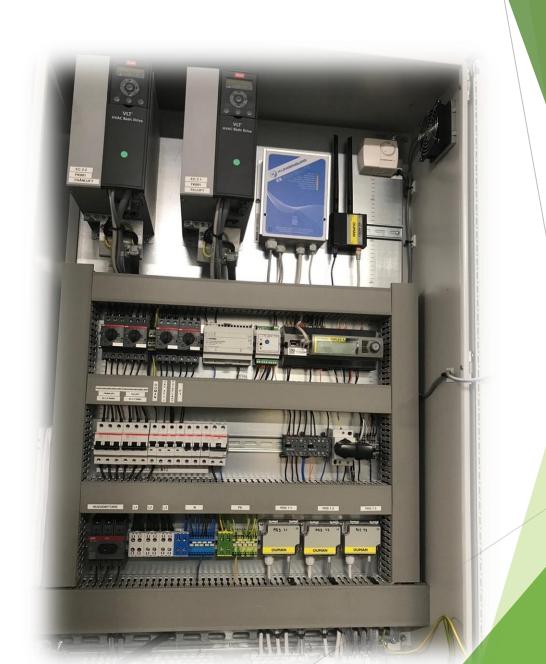

#### **Materials:**

**Control and Monitoring:** 

**Cabling and Wiring**: The unit comes precabled, with all wiring connected to a central junction box

**Control Options:** Various control systems are available, including automatic and remote options. It can also be customized to integrate with customer-specific systems if desired.

**Sensors:** Essential sensors for monitoring filters, speed, and heat control are included with the delivery

**Connectivity**: Wired or wireless connectivity (Modbus, BACnet).

**OUTDOOR AIR HANDLING UNIT** 