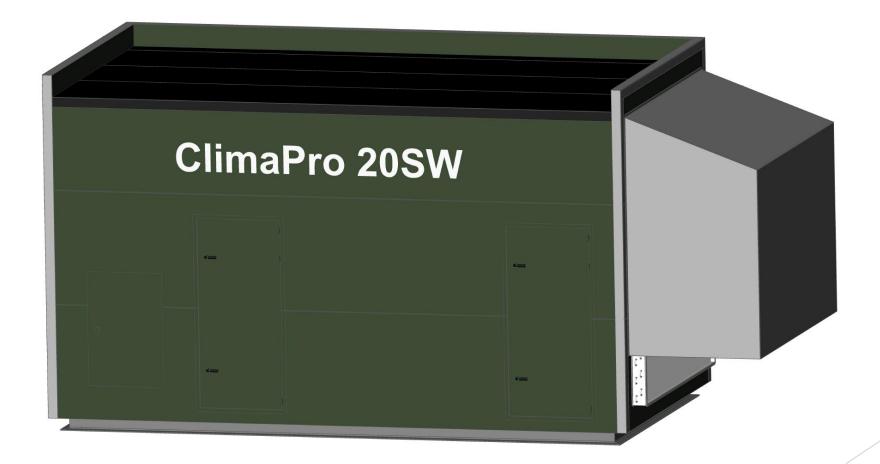

OUTDOOR AIR HANDLING UNIT

**CLIMAPRO 20SW** 

# ClimaPro

Industrial & Commercial HVAC systems

This supply air unit is designed to be placed directly on the roof. The construction consists of a sturdy steel frame with well-insulated wall elements.

The unit has an air capacity of 20 m³/s, and the standard model is equipped with following main components:

It is an excellent solution for new constructions and for enhancing the indoor climate in existing manufacturing facilities.

The unit is easy and fast to install.

OUTDOOR AIR HANDLING UNIT

**CLIMAPRO 20SW** 