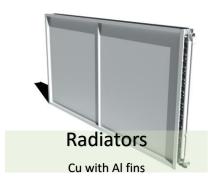

| Tecnical specification                     |                                               |                                          |  |
|--------------------------------------------|-----------------------------------------------|------------------------------------------|--|
| Product name                               | ClimaPro 20SW                                 | Supply air unit for outdoor installation |  |
| Air flow/Pressure                          | 20 m³/s,External pressure 300 pa              |                                          |  |
| Filter                                     | Supply air                                    | 24 x (592x592x520) F7-ePM10 60%          |  |
| Duct connection                            | Supply air                                    | 1050x2550 mm                             |  |
| Duct connection                            | circulation damper                            | 800x2000 mm                              |  |
| Preheater (effect, temp, flow,pressure)    | 120 kW, +55/30 °C, 1.17 l/s, 20 kPa           |                                          |  |
| Heating coil (effect, temp, flow,pressure) | 362 kW, +50/30 °C, 3.5 l/s, 20 kPa            | 2 x 4" connections                       |  |
| Air temperature (Preheater/Heating coil)   | -20-(-10 °C) / -15-15 °C                      |                                          |  |
| Electrical connection                      | 400V, 50Hz, 30kW                              |                                          |  |
| Dimensions (l , w, h)                      | 6200 +(1400) x 3400x 3745                     |                                          |  |
| Weight                                     | ~7000 kg (depend on radiator spec)            |                                          |  |
| Construction (frame)                       | Steel                                         |                                          |  |
| Outer shell (wall,roof,floor)              | Sandwich panel 100 mm isulation               | Mineral wool or polyuretan               |  |
| Options                                    | Hepafilters, cooling coil, heat recovery coil |                                          |  |