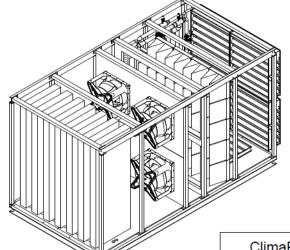

# ClimaPro

Industrial & Commercial HVAC systems

This supply air unit is designed to be placed directly on the roof. The construction consists of a sturdy steel frame with well-insulated wall elements.

The unit has an air capacity of 20 m³/s, and the standard model is equipped with following main components:

- preheating coil
- circulation damper
- filter
- heating coil
- fan wall
- sound attenuator

The main components can be customized according to specific requirements, such as filtration, cooling, and heat recovery