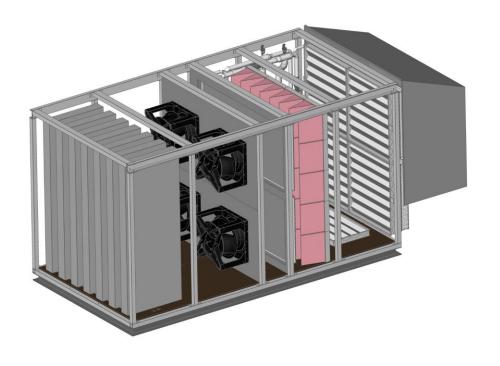

- preheating coil
- circulation damper
- filter
- heating coil
- fan wall
- sound attenuator

The main components can be customized according to specific requirements, such as filtration, cooling, and heat recovery

#### **Materials:**

**Control and Monitoring:** 

**Cabling and Wiring**: The unit comes precabled, with all wiring connected to a central junction box

**Control Options:** Various control systems are available, including automatic and remote options. It can also be customized to integrate with customer-specific systems if desired.

**Sensors:** Essential sensors for monitoring filters, speed, and heat control are included with the delivery

**Connectivity**: Wired or wireless connectivity (Modbus, BACnet).

**OUTDOOR AIR HANDLING UNIT** 