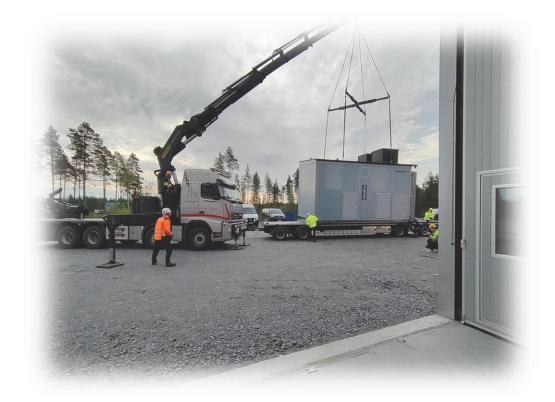

# ClimaPro

Industrial & Commercial HVAC systems

This supply air unit is designed to be placed directly on the roof. The construction consists of a sturdy steel frame with well-insulated wall elements.

The unit has an air capacity of 20 m³/s, and the standard model is equipped with following main components:

It is an excellent solution for new constructions and for enhancing the indoor climate in existing manufacturing facilities.

The unit is easy and fast to install.

OUTDOOR AIR HANDLING UNIT

**CLIMAPRO 20SW** 