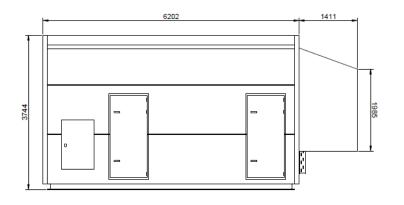

## MAIN DIMENSIONS:

| ClimaPro  Lit-Hisinööstromisto ClimaPro Ab Oy STRÖMSHOLMSVÄCEN 19, 68570 LARSMO |     | Pirustukon sisättö<br>Climapro 20SW<br>Mittapiirustus |    | kaavat.<br>1:50      |  |
|---------------------------------------------------------------------------------|-----|-------------------------------------------------------|----|----------------------|--|
| Suunn.                                                                          | JSI | Pvm.<br>11.02.2025                                    |    |                      |  |
| Pirt.                                                                           | JSI | Pvm.<br>11.02.2025                                    | ПФ | Plirustuksen numero. |  |
| Tark.                                                                           | PSS | Pvm.<br>11.02.2025                                    | TY | 20SW-101             |  |

| Tecnical specification                     |                                               |                                          |  |
|--------------------------------------------|-----------------------------------------------|------------------------------------------|--|
| Product name                               | ClimaPro 20SW                                 | Supply air unit for outdoor installation |  |
| Air flow/Pressure                          | 20 m³/s,External pressure 300 pa              |                                          |  |
| Filter                                     | Supply air                                    | 24 x (592x592x520) F7-ePM10 60%          |  |
| Duct connection                            | Supply air                                    | 1050x2550 mm                             |  |
| Duct connection                            | circulation damper                            | 800x2000 mm                              |  |
| Preheater (effect, temp, flow,pressure)    | 120 kW, +55/30 °C, 1.17 l/s, 20 kPa           |                                          |  |
| Heating coil (effect, temp, flow,pressure) | 362 kW, +50/30 °C, 3.5 l/s, 20 kPa            | 2 x 4" connections                       |  |
| Air temperature (Preheater/Heating coil)   | -20-(-10 °C) / -15-15 °C                      |                                          |  |
| Electrical connection                      | 400V, 50Hz, 30kW                              |                                          |  |
| Dimensions (l , w, h)                      | 6200 +(1400) x 3400x 3745                     |                                          |  |
| Weight                                     | ~7000 kg (depend on radiator spec)            |                                          |  |
| Construction (frame)                       | Steel                                         |                                          |  |
| Outer shell (wall,roof,floor)              | Sandwich panel 100 mm isulation               | Mineral wool or polyuretan               |  |
| Options                                    | Hepafilters, cooling coil, heat recovery coil |                                          |  |