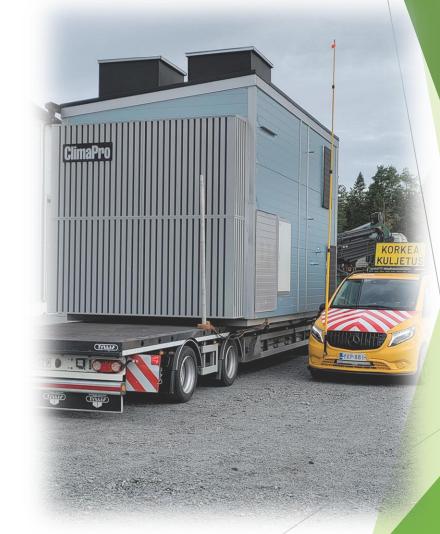

# ClimaPro

Industrial & Commercial HVAC systems

This supply air unit is designed to be placed directly on the roof. The construction consists of a sturdy steel frame with well-insulated wall elements.

The unit has an air capacity of 20 m³/s, and the standard model is equipped with following main components:

It is an excellent solution for new constructions and for enhancing the indoor climate in existing manufacturing facilities.

The unit is easy and fast to install.

OUTDOOR AIR HANDLING UNIT

**CLIMAPRO 20SW** 